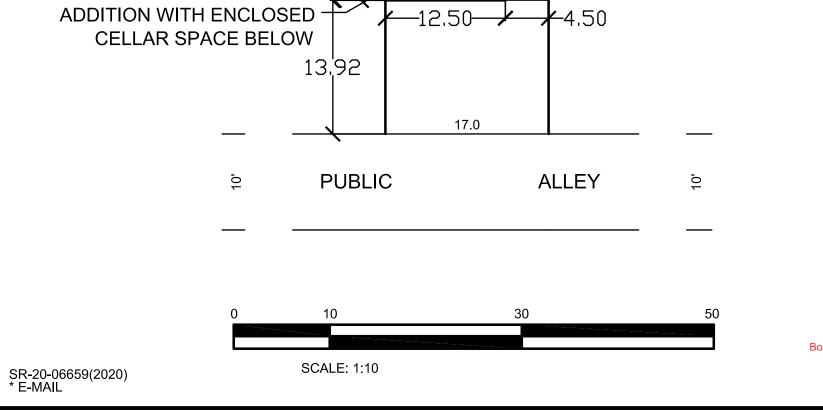

## DISTRICT OF COLUMBIA GOVERNMENT OFFICE OF THE SURVEYOR

| OFFICE OF THE SURVEYOR                                                                                                                                                                                                                                                                   |                                                                                                                                                                                                                         |                                                                                                                                                                                    |
|------------------------------------------------------------------------------------------------------------------------------------------------------------------------------------------------------------------------------------------------------------------------------------------|-------------------------------------------------------------------------------------------------------------------------------------------------------------------------------------------------------------------------|------------------------------------------------------------------------------------------------------------------------------------------------------------------------------------|
| Washington, D.C., August 19, 2020                                                                                                                                                                                                                                                        | have accurately and completely depicted and lab                                                                                                                                                                         | fice of the Surveyor has drawn the dimensions of this lot, I<br>eled the following:<br>uding parking spaces, covered porches, decks and                                            |
| Plat for Building Permit of: SQUARE 1076 LOT 38                                                                                                                                                                                                                                          | retaining walls over four feet above grade, and a as projections and improvements in public space                                                                                                                       | ny existing face-on-line or party wall labeled as such, well<br>- with complete and accurate dimensions;                                                                           |
| Scale: 1 inch = 10 feet                                                                                                                                                                                                                                                                  | improvements - including parking spaces, covered                                                                                                                                                                        | ildings duly labeled as such; all proposed buildings and<br>ed porches, decks and retaining walls over four feet above<br>eled as such, as well as projections and improvements in |
| Recorded in Book 47 Page 143                                                                                                                                                                                                                                                             | public space and the improvements used to satist<br>complete and accurate dimensions, in conformity                                                                                                                     | fy pervious surface or green area ratio requirements - with y with the plans submitted with building permit                                                                        |
|                                                                                                                                                                                                                                                                                          | application; and                                                                                                                                                                                                        |                                                                                                                                                                                    |
| Receipt No. 20-06659 Drawn by: A.S.                                                                                                                                                                                                                                                      | 3) any existing chimney or vent on an adjacent p<br>I also hereby certify that:                                                                                                                                         | roperty that is located within 10 feet of this lot.                                                                                                                                |
|                                                                                                                                                                                                                                                                                          | 1) my depiction on this plat, as detailed above, is                                                                                                                                                                     | accurate and complete as of the date of my signature                                                                                                                               |
| Furnished to: CASEY SMITH hereon;   2) there is no elevation change exceeding ten feet measured between                                                                                                                                                                                  |                                                                                                                                                                                                                         | t measured between lot lines: or if so this elevation                                                                                                                              |
|                                                                                                                                                                                                                                                                                          | change is depicted on a site plan submitted with the plans for this permit application;                                                                                                                                 |                                                                                                                                                                                    |
|                                                                                                                                                                                                                                                                                          | 3) I have/have not (circle one) filed a subdivision application with the Office of the Surveyor;                                                                                                                        |                                                                                                                                                                                    |
|                                                                                                                                                                                                                                                                                          | 4) I have/have not (circle one) filed a division of lots application with the Office of Tax & Revenue; and (5) if there are shown as the lat and its how derive as shown on this plat, as to the presented construction |                                                                                                                                                                                    |
|                                                                                                                                                                                                                                                                                          | 5) if there are changes to the lot and its boundaries as shown on this plat, or to the proposed construction and plans as shown on this plat, that I shall obtain an updated plat from the Office of the Surveyor on    |                                                                                                                                                                                    |
| which I will depict all existing and proposed construction and which I will then submit to the Off                                                                                                                                                                                       |                                                                                                                                                                                                                         | struction and which I will then submit to the Office of the                                                                                                                        |
| "I hereby certify that the dimensions and configuration of the Table 2 Coning Administrator for review and approval prior to permit issuance.                                                                                                                                            |                                                                                                                                                                                                                         |                                                                                                                                                                                    |
| lot(s) hereon depicted are consistent with the records of the Office of the Lacknowledge that any inaccuracy or errors in my depiction on this plat will subject any permit or                                                                                                           |                                                                                                                                                                                                                         |                                                                                                                                                                                    |
| Surveyor unless otherwise noted, but may not reflect actual field certificate of occupancy issued in reliance on this plat to enforcement, including revocation under                                                                                                                    |                                                                                                                                                                                                                         | s plat to enforcement, including revocation under Sections                                                                                                                         |
| provided by the Office of Tax and Revenue and may not necessarily<br>agree with the dead description(a)."<br>105.6(1) and 110.5.2 of the Building Code (Title 12A of the DCMR) as well as prosecution and penaltic<br>under Section 404 of D.C. Law 4-164 (D.C. Official Code §22-2405). |                                                                                                                                                                                                                         | · · ·                                                                                                                                                                              |
| agree with the deed description(s)."                                                                                                                                                                                                                                                     | under Section 404 of D.C. Law 4-164 (D.C. Off                                                                                                                                                                           | cial Code §22-2405).                                                                                                                                                               |
|                                                                                                                                                                                                                                                                                          | Signature:                                                                                                                                                                                                              |                                                                                                                                                                                    |
|                                                                                                                                                                                                                                                                                          | Printed Name:                                                                                                                                                                                                           | Relationship to Lot Owner:                                                                                                                                                         |
| For Surveyor, D.C.                                                                                                                                                                                                                                                                       | If a registered design professional, provide licen                                                                                                                                                                      | se number and include stamp below.                                                                                                                                                 |
|                                                                                                                                                                                                                                                                                          |                                                                                                                                                                                                                         |                                                                                                                                                                                    |
| E S                                                                                                                                                                                                                                                                                      | TREET, S.E.                                                                                                                                                                                                             | EXISTING COVERED PORCH                                                                                                                                                             |
| E                                                                                                                                                                                                                                                                                        |                                                                                                                                                                                                                         | @1507 E STREET SE                                                                                                                                                                  |
|                                                                                                                                                                                                                                                                                          |                                                                                                                                                                                                                         | EXISTING COVERED PORCH                                                                                                                                                             |
|                                                                                                                                                                                                                                                                                          |                                                                                                                                                                                                                         |                                                                                                                                                                                    |
|                                                                                                                                                                                                                                                                                          | 17.0 p.92                                                                                                                                                                                                               | @1509 E STREET SE                                                                                                                                                                  |
|                                                                                                                                                                                                                                                                                          |                                                                                                                                                                                                                         |                                                                                                                                                                                    |
| / /1 00]                                                                                                                                                                                                                                                                                 |                                                                                                                                                                                                                         |                                                                                                                                                                                    |
| EXISTING COVERED PORCH / /                                                                                                                                                                                                                                                               |                                                                                                                                                                                                                         | @ 1509 E STREET SE                                                                                                                                                                 |
| @1505 E STREET SE                                                                                                                                                                                                                                                                        |                                                                                                                                                                                                                         | EXISTING PARTY WALL                                                                                                                                                                |
|                                                                                                                                                                                                                                                                                          |                                                                                                                                                                                                                         | PROPOSED THIRD FLOOR                                                                                                                                                               |
|                                                                                                                                                                                                                                                                                          |                                                                                                                                                                                                                         | ADDITION ABOVE EXISTING                                                                                                                                                            |
| @ 1505 E STREET SE                                                                                                                                                                                                                                                                       |                                                                                                                                                                                                                         | 2 STORY + CELLAR DWELLING                                                                                                                                                          |
| 42,08                                                                                                                                                                                                                                                                                    | 29,92                                                                                                                                                                                                                   |                                                                                                                                                                                    |
|                                                                                                                                                                                                                                                                                          |                                                                                                                                                                                                                         | EXISTING CHIMNEY @                                                                                                                                                                 |
|                                                                                                                                                                                                                                                                                          |                                                                                                                                                                                                                         |                                                                                                                                                                                    |
|                                                                                                                                                                                                                                                                                          | 38       /                                                                                                                                                                                                              | 1509 E STREET SE                                                                                                                                                                   |
|                                                                                                                                                                                                                                                                                          | <b>₩</b>                                                                                                                                                                                                                |                                                                                                                                                                                    |
|                                                                                                                                                                                                                                                                                          |                                                                                                                                                                                                                         | EXISTING REAR WALL                                                                                                                                                                 |
| @ 1505 E STREET SE                                                                                                                                                                                                                                                                       |                                                                                                                                                                                                                         |                                                                                                                                                                                    |
| @ 1505 E STREET SE                                                                                                                                                                                                                                                                       |                                                                                                                                                                                                                         | EXISTING REAR WALL<br>@ 1509 E STREET SE                                                                                                                                           |
| @ 1505 E STREET SE                                                                                                                                                                                                                                                                       |                                                                                                                                                                                                                         | EXISTING REAR WALL<br>@ 1509 E STREET SE<br>EXISTING COVERED PORCH                                                                                                                 |
| @ 1505 E STREET SE                                                                                                                                                                                                                                                                       |                                                                                                                                                                                                                         | EXISTING REAR WALL<br>@ 1509 E STREET SE                                                                                                                                           |
| @ 1505 E STREET SE                                                                                                                                                                                                                                                                       |                                                                                                                                                                                                                         | EXISTING REAR WALL<br>@ 1509 E STREET SE<br>EXISTING COVERED PORCH<br>@ 1509 E STREET SE                                                                                           |
| @ 1505 E STREET SE                                                                                                                                                                                                                                                                       |                                                                                                                                                                                                                         | EXISTING REAR WALL<br>@ 1509 E STREET SE<br>EXISTING COVERED PORCH<br>@ 1509 E STREET SE<br>PROPOSED LANDING                                                                       |
| @ 1505 E STREET SE                                                                                                                                                                                                                                                                       |                                                                                                                                                                                                                         | EXISTING REAR WALL<br>@ 1509 E STREET SE<br>EXISTING COVERED PORCH<br>@ 1509 E STREET SE                                                                                           |